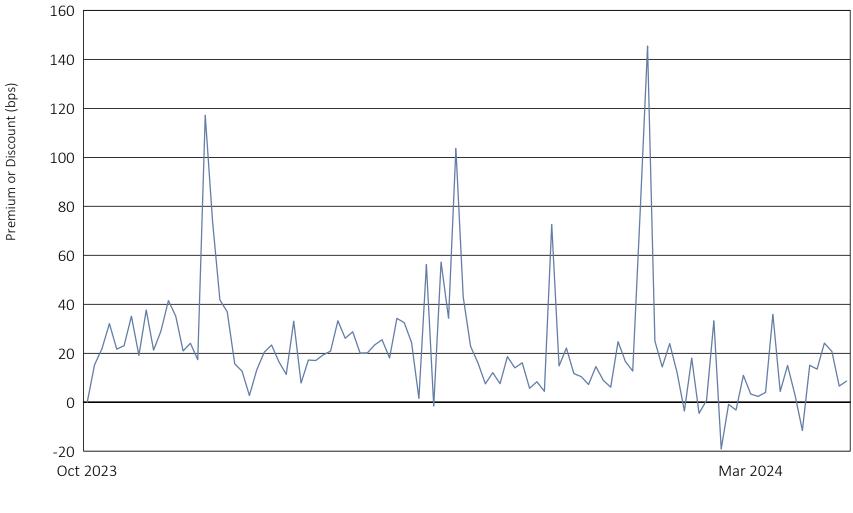

## Defiance R2000 Enhanced Options Income ETF

October 30, 2023 to March 28, 2024

|                                | Calendar Year 2023 | Calendar Year 2024 through March 31, 2024 |
|--------------------------------|--------------------|-------------------------------------------|
| Days traded at premium         | 42                 | 54                                        |
| Days traded at net asset value | 1                  | 0                                         |
| Days traded at discount        | 0                  | 7                                         |

The following table and line graph are provided to show the frequency at which the closing price of the Fund was at a premium (above) or discount (below) to the Fund's daily net asset value ("NAV"). The table and line graph represent past performance and cannot be used to predict future results. Shareholders may pay more than NAV when buying Fund shares and receive less than NAV when those shares are sold because shares are bought and sold at current market prices.