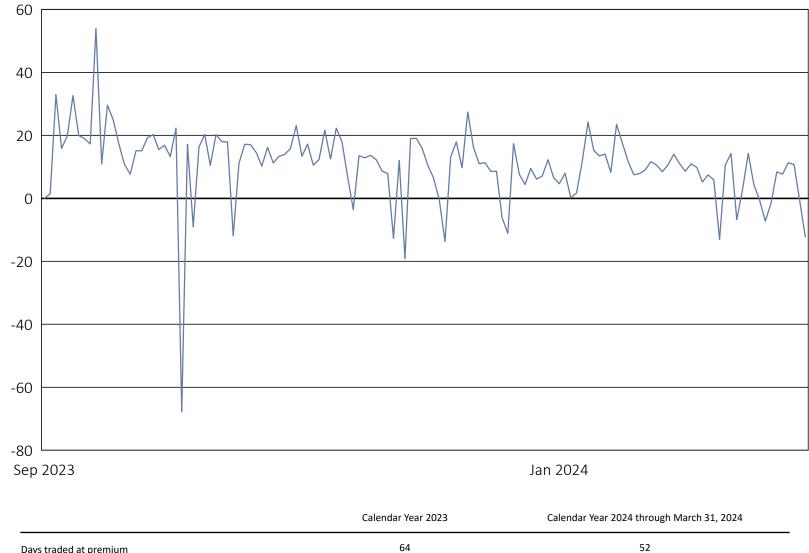

## Defiance S&P 500 Enhanced Options Income ETF

September 18, 2023 to March 28, 2024

Premium or Discount (bps)

|                                | Calendar Year 2023 | Calendar Year 2024 through March 31, 2024 |
|--------------------------------|--------------------|-------------------------------------------|
| Days traded at premium         | 64                 | 52                                        |
| Days traded at net asset value | 1                  | 0                                         |
| Days traded at discount        | 8                  | 9                                         |

The following table and line graph are provided to show the frequency at which the closing price of the Fund was at a premium (above) or discount (below) to the Fund's daily net asset value ("NAV"). The table and line graph represent past performance and cannot be used to predict future results. Shareholders may pay more than NAV when buying Fund shares and receive less than NAV when those shares are sold because shares are bought and sold at current market prices.